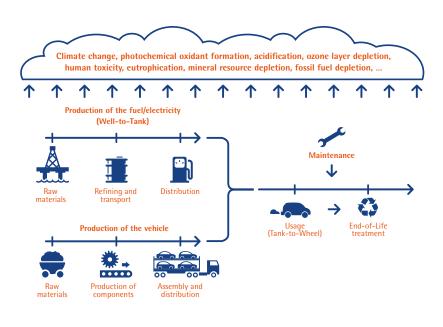

## LIFE CYCLE ASSESSMENT IMPROVE YOUR SUSTAINABILITY PERFORMANCE

MOBI develops advanced Life Cycle Assessment (LCA) methods and practical procedures that translate sustainable opportunities into business realities. We offer comprehensive support for decision makers in a wide cross-section of the industry and play a vital role in developing their investment strategy.